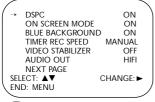

#### Press the PLAY ▲ or STOP ▼ button to select TUNER SET UP, then press the OK/STATUS button.

Press the FF ► button repeatedly so that ANT (if you have an antenna) or CABLE (if you have a cable connection) appears beside CABLE/ANTENNA.

#### Press the STOP ▼ button to select AUTO CH. PRO-GRAMMING, then press the OK/STATUS button. AUTO CH. SET PROCEEDING PLEASE WAIT and a scale that shows the progress of channel setup will appear on the screen. The VCR will memorize all the channels you receive.